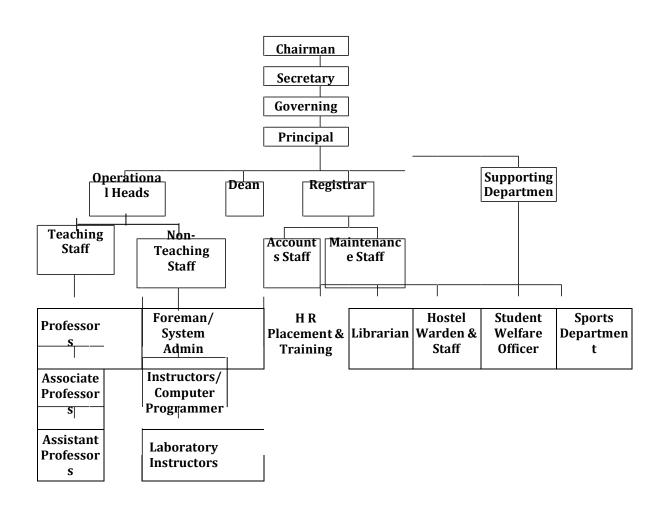

| 6  | Name of the Principal/Director                                                       | Dr. Manjunatha T S                                                                                                                                                                                                                                                                                                                                                      |
|----|--------------------------------------------------------------------------------------|-------------------------------------------------------------------------------------------------------------------------------------------------------------------------------------------------------------------------------------------------------------------------------------------------------------------------------------------------------------------------|
|    | Exact designation                                                                    | Principal                                                                                                                                                                                                                                                                                                                                                               |
|    | Phone number with STD code                                                           | 2471232/0821                                                                                                                                                                                                                                                                                                                                                            |
|    | Faxnumber with STDcode                                                               | 2473586/0821                                                                                                                                                                                                                                                                                                                                                            |
|    | Email                                                                                | principalvviet@gmail.com                                                                                                                                                                                                                                                                                                                                                |
|    | Highest degree                                                                       | Ph.D.                                                                                                                                                                                                                                                                                                                                                                   |
|    | Field of specialization                                                              | Speech Processing, Image Processing & Computer Vision                                                                                                                                                                                                                                                                                                                   |
|    |                                                                                      | Sri. Vasu, Chairman, VVET, Mysuru                                                                                                                                                                                                                                                                                                                                       |
|    |                                                                                      | Sri. Kaveesh Gowda.V, Secretary, VVET, Mysuru                                                                                                                                                                                                                                                                                                                           |
|    |                                                                                      | Dr.B.S. Basavarajaiah, Rtd. Principal, JSSPPH, Mysuru                                                                                                                                                                                                                                                                                                                   |
|    |                                                                                      | Dr. V. Prakash, Director, S.J.C.E, Mysuru                                                                                                                                                                                                                                                                                                                               |
| 7  | Governing Board Members                                                              | Director- Dept of Technical Education                                                                                                                                                                                                                                                                                                                                   |
|    |                                                                                      | Regional Officer-AICTE                                                                                                                                                                                                                                                                                                                                                  |
|    |                                                                                      | Dr U M Bhushi, Principal, SCEM, Mangalore, VTU Nominee                                                                                                                                                                                                                                                                                                                  |
|    |                                                                                      | Dr. Manjunatha T S, Principal, Ex-Officio, Member Secretary                                                                                                                                                                                                                                                                                                             |
|    |                                                                                      | Dr. M.N. Shesha Prakash, Vice Principal, VVIET, Mysuru                                                                                                                                                                                                                                                                                                                  |
|    | Frequency of meetings & date of Last meeting                                         | Twice in year                                                                                                                                                                                                                                                                                                                                                           |
| 8  | Academic Advisory Committee                                                          | Principal as the Chairman and all the Heads of                                                                                                                                                                                                                                                                                                                          |
| 9  |                                                                                      | Departments as members.  Appendix A                                                                                                                                                                                                                                                                                                                                     |
| 9  | Organizational chart                                                                 |                                                                                                                                                                                                                                                                                                                                                                         |
| 10 | Studentfeedbackmechanismo<br>n<br>institutionalgovernance/facult<br>y<br>performance | Faculty Performance: In the Department, Every student fills an online Feedback appraisal form for each of the faculty member who has taught the Subject for them in a semester. Then the Students feedback is circulated to the concerned faculty for corrective measures. Proctor Meeting will be held by the Proctor with allotted students to address issues if any. |
|    |                                                                                      | 1. Student council consists of Chair, Co-Chair and elected representatives from each branch and year. The Students council meets regularly with Principal, redresses the grievance of the students if any.                                                                                                                                                              |
| 11 | Grievanceredressalmechanismfo<br>r faculty,staffandstudents                          | 2. The Institute has constituted Anti-Ragging Committee consisting of Senior Professors and Teaching StafftotakepreventiveStepstotheraggingproblemintheInstitute &Hostels.The Anti- Raggings quad constituted by the Institute conducts regular surprise visits to hostels and different Departments in the Institute to prevent any un toward incident of Ragging.     |
|    |                                                                                      | 3. Internal Complaint Committee has been constituted to receive and redress complaints on sexual harassment at workplace.                                                                                                                                                                                                                                               |